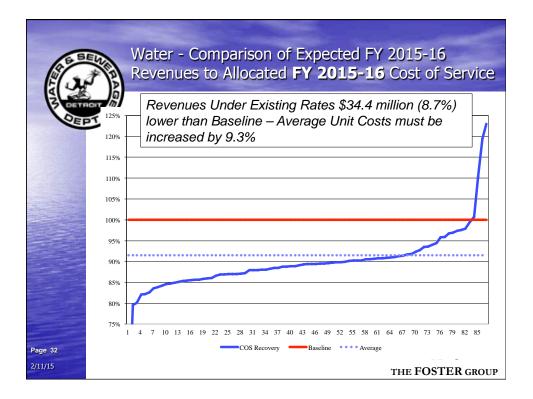

32.8%<br>6.0%                                                                |
|               | Suburban Wholesale<br>Detroit Retail<br>Industrial Specific                 | 525,195,800<br>306,841,800<br>28,218,700         | 558,767,700<br>346,233,000<br>18,965,100      | 33,571,900<br>39,391,200<br>(9,253,600)                                       | 6.4%<br>12.8%<br>-32.8%                                                       |
| ge 26<br>1/15 | Total                                                                       | 860,256,300                                      | 923,965,800                                   | 63,709,500                                                                    | 7.4%<br>TFG<br>FOSTER GROU                                                    |



















| BELL          | Sample Wh                               | oles                      | ale \              | Wate                     | er Rat       | te    |
|---------------|-----------------------------------------|---------------------------|--------------------|--------------------------|--------------|-------|
| E ST E        | Schedule C                              | alcu                      | atio               | n                        |              |       |
| DETROIT A     | FY 2015-16 Suburba                      |                           | ater Rate Sche     |                          | on *         |       |
|               |                                         | (1)                       | (2)                | (3)                      | (4)          |