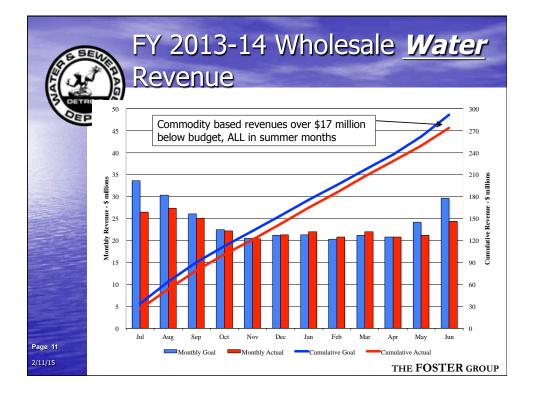

| 6.8                       |        | FY 2015-                                             | -16 R                                       | ever                                            | nue P                                             | rojec                                                         | tion                                      |                |
|---------------------------|--------|------------------------------------------------------|---------------------------------------------|-------------------------------------------------|---------------------------------------------------|---------------------------------------------------------------|-------------------------------------------|----------------|
| Plan.                     | ŤŇ     | Water Su                                             | upply                                       | SVS                                             | tem (                                             | s millior                                                     | ns)                                       |                |
| § 22                      |        |                                                      |                                             |                                                 |                                                   |                                                               |                                           |                |
| P DETR                    |        | 7                                                    |                                             |                                                 |                                                   |                                                               |                                           |                |
| EF                        | 1      |                                                      | 1 - Original<br>FY 2014-15<br><u>Budget</u> | 1a - Retail<br>FY 2014-15<br><u>Rate Design</u> | 2 - FY 2014-15<br>Bond Sale<br><u>Projections</u> | 3 - Projected<br>FY 2015-16<br>Rate Revenue<br>existing rates | FY 2016 V<br>from Ori<br><u>FY 2015 F</u> | ginal          |
|                           | 1      | Gross Water Sales Revenue - \$<br>Suburban Wholesale | 300.1                                       | 300.1                                           | 289.4                                             | 273.8                                                         | (26.2)                                    | -8.7%          |
|                           | 2      | Detroit Retail                                       | 106.7                                       | 108.8                                           | 108.9                                             | 104.6                                                         | (2.2)                                     | -2.0%          |
|                           | 3      | Total                                                | 406.8                                       | 408.8                                           | 398.4                                             | 378.4                                                         | (28.4)                                    | -7.0%          |
|                           |        | Bad Debt Expense - \$                                |                                             |                                                 |                                                   |                                                               |                                           |                |
|                           | 4      | Suburban Wholesale                                   | 0.0                                         | 0.0                                             | 0.0                                               | 0.0                                                           | 0.0                                       |                |
|                           | 5<br>6 | Detroit Retail<br>Total                              | $\frac{(10.0)}{(10.0)}$                     | <u>(12.0)</u><br>(12.0)                         | (18.5)<br>(18.5)                                  | (16.0)<br>(16.0)                                              | $\frac{(6.0)}{(6.0)}$                     | 60.0%<br>60.0% |
| and the second second     | 0      |                                                      | (10.0)                                      | (12.0)                                          | (18.5)                                            | (10.0)                                                        | (0.0)                                     | 00.0%          |
|                           | 7      | Net Water Sales Revenue - \$<br>Suburban Wholesale   | 200.1                                       | 200.1                                           | 200.4                                             | 272.0                                                         | (25.2)                                    | 0.70/          |
|                           | 8      | Suburban Wholesale<br>Detroit Retail                 | 300.1<br>96.7                               | 300.1<br>96.8                                   | 289.4<br>90.4                                     | 273.8<br>88.6                                                 | (26.2)<br>(8.2)                           | -8.7%<br>-8.4% |
|                           | 9      | Total Rate Revenue                                   | <u>396.7</u>                                | 396.8                                           | 379.9                                             | 362.4                                                         | (34.4)                                    | -8.4%          |
|                           | 10     | Misc & Non-Op Revenue                                | 8.5                                         | 8.5                                             | 8.4                                               | 7.6                                                           | (1.0)                                     | -11.6%         |
|                           | 11     | Total Revenues                                       | 405.4                                       | 405.4                                           | 388.3                                             | 370.0                                                         | (35.4)                                    | -8.7%          |
| Constanting of the second |        | Watan Calan an Maf                                   |                                             |                                                 |                                                   |                                                               |                                           |                |
|                           | 12     | <u>Water Sales - m Mcf</u><br>Suburban Wholesale     | 16.037                                      | 16.037                                          | 15.447                                            | 14.011                                                        |                                           |                |
|                           | 13     | Detroit Retail                                       | <u>3.775</u>                                | 3.500                                           | 3.500                                             | 3.300                                                         |                                           |                |
|                           | 14     | Total                                                | 19.812                                      | 19.537                                          | 18.947                                            | 17.311                                                        |                                           |                |
| Page 16                   |        |                                                      |                                             |                                                 |                                                   |                                                               | тFG                                       |                |
| 2/11/15                   |        |                                                      |                                             |                                                 |                                                   |                                                               |                                           |                |
| 2/21/10                   |        |                                                      |                                             |                                                 |                                                   | THE F                                                         | <b>DSTER</b> G                            | ROUP           |