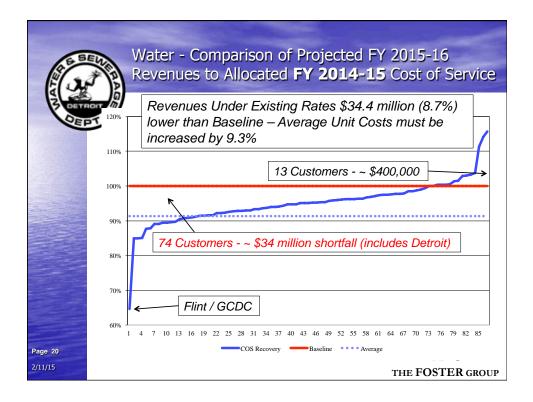

|                   | Executive Sun<br>Comparison of Ch<br>Meet FY 2015-16 | anges in Sy | ∕stem Unit | Costs to                   |
|-------------------|------------------------------------------------------|-------------|------------|----------------------------|
| CEPT              |                                                      | Water       | Sewer      | <b>Total</b>               |
|                   | System Total                                         | 9.3%        | 6.0%       | 7.4%                       |
|                   | Suburban Wholesale                                   | 11.3%       | 1.1%       | 6.4%                       |
|                   | Detroit Retail                                       | 3.4%        | 16.7%      | 12.8%                      |
| Page 3<br>2/11/15 |                                                      |             | THE        | <b>TFG</b><br>FOSTER GROUP |