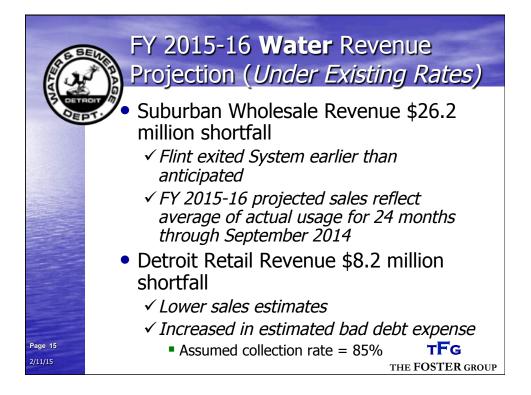

| 6.8                       |        | FY 2015-                                             | -16 R                                       | ever                                            | nue P                                             | rojec                                                         | tion                                      |                |
|---------------------------|--------|------------------------------------------------------|---------------------------------------------|-------------------------------------------------|---------------------------------------------------|---------------------------------------------------------------|-------------------------------------------|----------------|
| Plan.                     | ŤŇ     | Water Su                                             | upply                                       | SVS                                             | tem (                                             | s millior                                                     | ns)                                       |                |
| § 22                      |        |                                                      |                                             |                                                 |                                                   |                                                               |                                           |                |
| P DETR                    |        | 7                                                    |                                             |                                                 |                                                   |                                                               |                                           |                |
| EF                        | 1      |                                                      | 1 - Original<br>FY 2014-15<br><u>Budget</u> | 1a - Retail<br>FY 2014-15<br><u>Rate Design</u> | 2 - FY 2014-15<br>Bond Sale<br><u>Projections</u> | 3 - Projected<br>FY 2015-16<br>Rate Revenue<br>existing rates | FY 2016 V<br>from Ori<br><u>FY 2015 F</u> | ginal          |
|                           | 1      | Gross Water Sales Revenue - \$<br>Suburban Wholesale | 300.1                                       | 300.1                                           | 289.4                                             | 273.8                                                         | (26.2)                                    | -8.7%          |
|                           | 2      | Detroit Retail                                       | 106.7                                       | 108.8                                           | 108.9                                             | 104.6                                                         | (2.2)                                     | -2.0%          |
|                           | 3      | Total                                                | 406.8                                       | 408.8                                           | 398.4                                             | 378.4                                                         | (28.4)                                    | -7.0%          |
|                           |        | Bad Debt Expense - \$                                |                                             |                                                 |                                                   |                                                               |                                           |                |
|                           | 4      | Suburban Wholesale                                   | 0.0                                         | 0.0                                             | 0.0                                               | 0.0                                                           | 0.0                                       |                |
|                           | 5<br>6 | Detroit Retail<br>Total                              | $\frac{(10.0)}{(10.0)}$                     | <u>(12.0)</u><br>(12.0)                         | (18.5)<br>(18.5)                                  | (16.0)<br>(16.0)                                              | $\frac{(6.0)}{(6.0)}$                     | 60.0%<br>60.0% |
| and the second second     | 0      |                                                      | (10.0)                                      | (12.0)                                          | (18.5)                                            | (10.0)                                                        | (0.0)                                     | 00.0%          |
|                           | 7      | Net Water Sales Revenue - \$<br>Suburban Wholesale   | 200.1                                       | 200.1                                           | 200.4                                             | 272.0                                                         | (25.2)                                    | 0.70/          |
|                           | 8      | Suburban Wholesale<br>Detroit Retail                 | 300.1<br>96.7                               | 300.1<br>96.8                                   | 289.4<br>90.4                                     | 273.8<br>88.6                                                 | (26.2)<br>(8.2)                           | -8.7%<br>-8.4% |
|                           | 9      | Total Rate Revenue                                   | <u>396.7</u>                                | 396.8                                           | 379.9                                             | 362.4                                                         | (34.4)                                    | -8.4%          |
|                           | 10     | Misc & Non-Op Revenue                                | 8.5                                         | 8.5                                             | 8.4                                               | 7.6                                                           | (1.0)                                     | -11.6%         |
|                           | 11     | Total Revenues                                       | 405.4                                       | 405.4                                           | 388.3                                             | 370.0                                                         | (35.4)                                    | -8.7%          |
| Constanting of the second |        | Watan Calan an Maf                                   |                                             |                                                 |                                                   |                                                               |                                           |                |
|                           | 12     | <u>Water Sales - m Mcf</u><br>Suburban Wholesale     | 16.037                                      | 16.037                                          | 15.447                                            | 14.011                                                        |                                           |                |
|                           | 13     | Detroit Retail                                       | <u>3.775</u>                                | 3.500                                           | 3.500                                             | 3.300                                                         |                                           |                |
|                           | 14     | Total                                                | 19.812                                      | 19.537                                          | 18.947                                            | 17.311                                                        |                                           |                |
| Page 16                   |        |                                                      |                                             |                                                 |                                                   |                                                               | тFG                                       |                |
| 2/11/15                   |        |                                                      |                                             |                                                 |                                                   |                                                               |                                           |                |
| 2/21/10                   |        |                                                      |                                             |                                                 |                                                   | THE F                                                         | <b>DSTER</b> G                            | ROUP           |