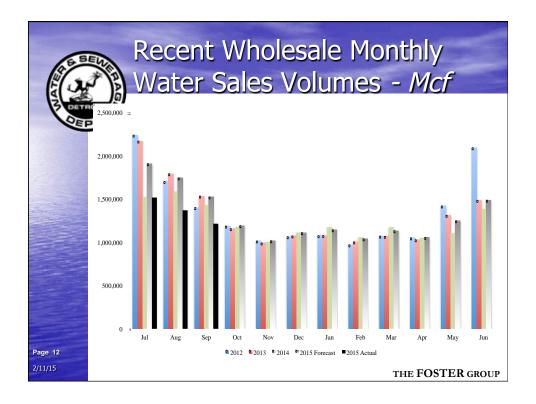

| 6.8                       |        | FY 2015-                                             | -16 R                                       | ever                                            | nue P                                             | rojec                                                         | tion                                      |                |
|---------------------------|--------|------------------------------------------------------|---------------------------------------------|-------------------------------------------------|---------------------------------------------------|---------------------------------------------------------------|-------------------------------------------|----------------|
| Plan.                     | ŤŇ     | Water Su                                             | upply                                       | SVS                                             | tem (                                             | s millior                                                     | ns)                                       |                |
| § 22                      |        |                                                      |                                             |                                                 |                                                   |                                                               |                                           |                |
| P DETR                    |        | 7                                                    |                                             |                                                 |                                                   |                                                               |                                           |                |
| EF                        | 1      |                                                      | 1 - Original<br>FY 2014-15<br><u>Budget</u> | 1a - Retail<br>FY 2014-15<br><u>Rate Design</u> | 2 - FY 2014-15<br>Bond Sale<br><u>Projections</u> | 3 - Projected<br>FY 2015-16<br>Rate Revenue<br>existing rates | FY 2016 V<br>from Ori<br><u>FY 2015 F</u> | ginal          |
|                           | 1      | Gross Water Sales Revenue - \$<br>Suburban Wholesale | 300.1                                       | 300.1                                           | 289.4                                             | 273.8                                                         | (26.2)                                    | -8.7%          |
|                           | 2      | Detroit Retail                                       | 106.7                                       | 108.8                                           | 108.9                                             | 104.6                                                         | (2.2)                                     | -2.0%          |
|                           | 3      | Total                                                | 406.8                                       | 408.8                                           | 398.4                                             | 378.4                                                         | (28.4)                                    | -7.0%          |
|                           |        | Bad Debt Expense - \$                                |                                             |                                                 |                                                   |                                                               |                                           |                |
|                           | 4      | Suburban Wholesale                                   | 0.0                                         | 0.0                                             | 0.0                                               | 0.0                                                           | 0.0                                       |                |
|                           | 5<br>6 | Detroit Retail<br>Total                              | $\frac{(10.0)}{(10.0)}$                     | <u>(12.0)</u><br>(12.0)                         | (18.5)<br>(18.5)                                  | (16.0)<br>(16.0)                                              | $\frac{(6.0)}{(6.0)}$                     | 60.0%<br>60.0% |
| and the second second     | 0      |                                                      | (10.0)                                      | (12.0)                                          | (18.5)                                            | (10.0)                                                        | (0.0)                                     | 00.0%          |
|                           | 7      | Net Water Sales Revenue - \$<br>Suburban Wholesale   | 200.1                                       | 200.1                                           | 200.4                                             | 272.0                                                         | (25.2)                                    | 0.70/          |
|                           | 8      | Suburban Wholesale<br>Detroit Retail                 | 300.1<br>96.7                               | 300.1<br>96.8                                   | 289.4<br>90.4                                     | 273.8<br>88.6                                                 | (26.2)<br>(8.2)                           | -8.7%<br>-8.4% |
|                           | 9      | Total Rate Revenue                                   | <u>396.7</u>                                | 396.8                                           | 379.9                                             | 362.4                                                         | (34.4)                                    | -8.4%          |
|                           | 10     | Misc & Non-Op Revenue                                | 8.5                                         | 8.5                                             | 8.4                                               | 7.6                                                           | (1.0)                                     | -11.6%         |
|                           | 11     | Total Revenues                                       | 405.4                                       | 405.4                                           | 388.3                                             | 370.0                                                         | (35.4)                                    | -8.7%          |
| Constanting of the second |        | Watan Calan an Maf                                   |                                             |                                                 |                                                   |                                                               |                                           |                |
|                           | 12     | <u>Water Sales - m Mcf</u><br>Suburban Wholesale     | 16.037                                      | 16.037                                          | 15.447                                            | 14.011                                                        |                                           |                |
|                           | 13     | Detroit Retail                                       | <u>3.775</u>                                | 3.500                                           | 3.500                                             | 3.300                                                         |                                           |                |
|                           | 14     | Total                                                | 19.812                                      | 19.537                                          | 18.947                                            | 17.311                                                        |                                           |                |
| Page 16                   |        |                                                      |                                             |                                                 |                                                   |                                                               | тFG                                       |                |
| 2/11/15                   |        |                                                      |                                             |                                                 |                                                   |                                                               |                                           |                |
| 2/21/10                   |        |                                                      |                                             |                                                 |                                                   | THE F                                                         | <b>DSTER</b> G                            | ROUP           |