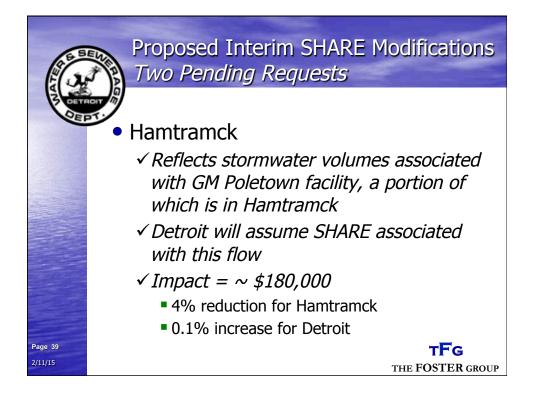

| 14            | Total FY 2015-16 BUDGET                 | 336,369,400               |                    | 301,603,400              |              |       |
|               | FY 2015-16 Rate Schedule                |                           |                    | F                        | *** ****     |       |
| 15            | Fixed Monthly Charges @                 | 60%                       | 14010.050          | 180,962,000              |              | month |
| 16<br>Page 36 | Commodity Charges @                     | 40%                       | 14,010,850         | 120,641,400              | \$8.61 per l | исј   |
| 2/11/15       |                                         |                           |                    | ТН                       | E FOSTER     | GROUP |







|