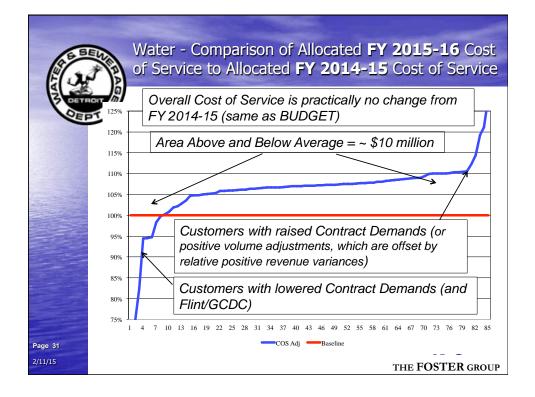

-32.8%<br>6.0%                                                                |
|               | Suburban Wholesale<br>Detroit Retail<br>Industrial Specific                 | 525,195,800<br>306,841,800<br>28,218,700         | 558,767,700<br>346,233,000<br>18,965,100      | 33,571,900<br>39,391,200<br>(9,253,600)                                       | 6.4%<br>12.8%<br>-32.8%                                                       |
| ge 26<br>1/15 | Total                                                                       | 860,256,300                                      | 923,965,800                                   | 63,709,500                                                                    | 7.4%<br>TFG<br>FOSTER GROU                                                    |



















| BELL          | Sample Wh                               | oles                      | ale \              | Wate                     | er Rat       | te    |
|---------------|-----------------------------------------|---------------------------|--------------------|--------------------------|--------------|-------|
| E ST E        | Schedule C                              | alcu                      | atio               | n                        |              |       |
| DETROIT A     | FY 2015-16 Suburba                      |                           | ater Rate Sche     |                          | on *         |       |
|               |                                         | (1)                       | (2)                | (3)                      | (4)          |