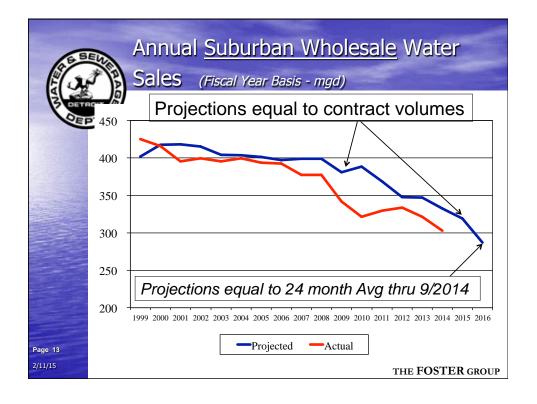

| 6.8                       |        | FY 2015-                                             | -16 R                                       | ever                                            | nue P                                             | rojec                                                         | tion                                      |                |
|---------------------------|--------|------------------------------------------------------|---------------------------------------------|-------------------------------------------------|---------------------------------------------------|---------------------------------------------------------------|-------------------------------------------|----------------|
| Plan.                     | ŤŇ     | Water Su                                             | upply                                       | SVS                                             | tem (                                             | s millior                                                     | ns)                                       |                |
| § 22                      |        |                                                      |                                             |                                                 |                                                   |                                                               |                                           |                |
| P DETR                    |        | 7                                                    |                                             |                                                 |                                                   |                                                               |                                           |                |
| EF                        | 1      |                                                      | 1 - Original<br>FY 2014-15<br><u>Budget</u> | 1a - Retail<br>FY 2014-15<br><u>Rate Design</u> | 2 - FY 2014-15<br>Bond Sale<br><u>Projections</u> | 3 - Projected<br>FY 2015-16<br>Rate Revenue<br>existing rates | FY 2016 V<br>from Ori<br><u>FY 2015 F</u> | ginal          |
|                           | 1      | Gross Water Sales Revenue - \$<br>Suburban Wholesale | 300.1                                       | 300.1                                           | 289.4                                             | 273.8                                                         | (26.2)                                    | -8.7%          |
|                           | 2      | Detroit Retail                                       | 106.7                                       | 108.8                                           | 108.9                                             | 104.6                                                         | (2.2)                                     | -2.0%          |
|                           | 3      | Total                                                | 406.8                                       | 408.8                                           | 398.4                                             | 378.4                                                         | (28.4)                                    | -7.0%          |
|                           |        | Bad Debt Expense - \$                                |                                             |                                                 |                                                   |                                                               |                                           |                |
|                           | 4      | Suburban Wholesale                                   | 0.0                                         | 0.0                                             | 0.0                                               | 0.0                                                           | 0.0                                       |                |
|                           | 5<br>6 | Detroit Retail<br>Total                              | $\frac{(10.0)}{(10.0)}$                     | <u>(12.0)</u><br>(12.0)                         | (18.5)<br>(18.5)                                  | (16.0)<br>(16.0)                                              | $\frac{(6.0)}{(6.0)}$                     | 60.0%<br>60.0% |
| and the second second     | 0      |                                                      | (10.0)                                      | (12.0)                                          | (18.5)                                            | (10.0)                                                        | (0.0)                                     | 00.0%          |
|                           | 7      | Net Water Sales Revenue - \$<br>Suburban Wholesale   | 200.1                                       | 200.1                                           | 200.4                                             | 272.0                                                         | (25.2)                                    | 0.70/          |
|                           | 8      | Suburban Wholesale<br>Detroit Retail                 | 300.1<br>96.7                               | 300.1<br>96.8                                   | 289.4<br>90.4                                     | 273.8<br>88.6                                                 | (26.2)<br>(8.2)                           | -8.7%<br>-8.4% |
|                           | 9      | Total Rate Revenue                                   | <u>396.7</u>                                | 396.8                                           | 379.9                                             | 362.4                                                         | (34.4)                                    | -8.4%          |
|                           | 10     | Misc & Non-Op Revenue                                | 8.5                                         | 8.5                                             | 8.4                                               | 7.6                                                           | (1.0)                                     | -11.6%         |
|                           | 11     | Total Revenues                                       | 405.4                                       | 405.4                                           | 388.3                                             | 370.0                                                         | (35.4)                                    | -8.7%          |
| Constanting of the second |        | Watan Calan an Maf                                   |                                             |                                                 |                                                   |                                                               |                                           |                |
|                           | 12     | <u>Water Sales - m Mcf</u><br>Suburban Wholesale     | 16.037                                      | 16.037                                          | 15.447                                            | 14.011                                                        |                                           |                |
|                           | 13     | Detroit Retail                                       | <u>3.775</u>                                | 3.500                                           | 3.500                                             | 3.300                                                         |                                           |                |
|                           | 14     | Total                                                | 19.812                                      | 19.537                                          | 18.947                                            | 17.311                                                        |                                           |                |
| Page 16                   |        |                                                      |                                             |                                                 |                                                   |                                                               | тFG                                       |                |
| 2/11/15                   |        |                                                      |                                             |                                                 |                                                   |                                                               |                                           |                |
| 2/21/10                   |        |                                                      |                                             |                                                 |                                                   | THE F                                                         | <b>DSTER</b> G                            | ROUP           |