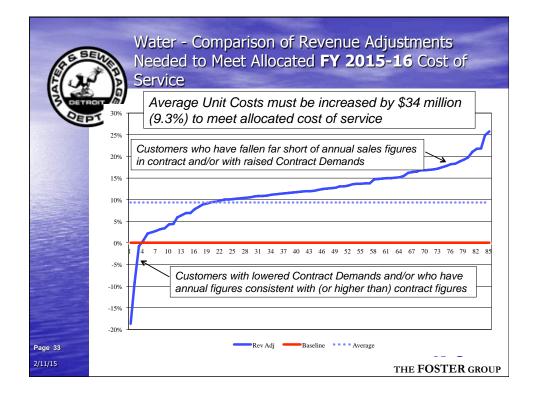

.8%<br>6.0%                                                                |
|               | Suburban Wholesale<br>Detroit Retail<br>Industrial Specific                 | 525,195,800<br>306,841,800<br>28,218,700         | 558,767,700<br>346,233,000<br>18,965,100      | 33,571,900<br>39,391,200<br>(9,253,600)                                       | 6.4%<br>12.8%<br>-32.8%                                                       |
| ge 26<br>1/15 | Total                                                                       | 860,256,300                                      | 923,965,800                                   | 63,709,500                                                                    | 7.4%<br>TFG<br>FOSTER GROU                                                    |



















| BELL          | Sample Wh                               | oles                      | ale \              | Wate                     | er Rat       | te    |
|---------------|-----------------------------------------|---------------------------|--------------------|--------------------------|--------------|-------|
| E ST E        | Schedule C                              | alcu                      | atio               | n                        |              |       |
| DETROIT A     | FY 2015-16 Suburba                      |                           | ater Rate Sche     |                          | on *         |       |
|               |                                         | (1)                       | (2)                | (3)                      | (4)          |       |