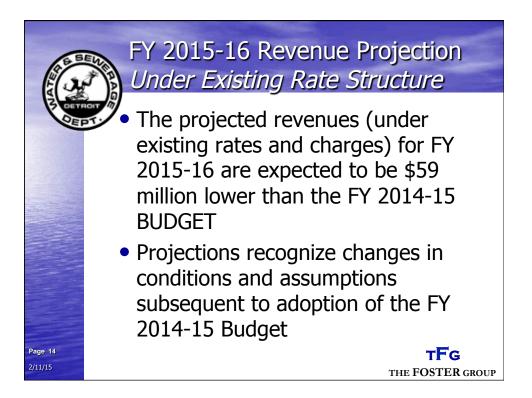

| 6.8                       |        | FY 2015-                                             | -16 R                                       | ever                                            | nue P                                             | rojec                                                         | tion                                      |                |
|---------------------------|--------|------------------------------------------------------|---------------------------------------------|-------------------------------------------------|---------------------------------------------------|---------------------------------------------------------------|-------------------------------------------|----------------|
| Plan.                     | ŤŇ     | Water Su                                             | upply                                       | SVS                                             | tem (                                             | s millior                                                     | ns)                                       |                |
| § 22                      |        |                                                      |                                             |                                                 |                                                   |                                                               |                                           |                |
| P DETR                    |        | 7                                                    |                                             |                                                 |                                                   |                                                               |                                           |                |
| EF                        | 1      |                                                      | 1 - Original<br>FY 2014-15<br><u>Budget</u> | 1a - Retail<br>FY 2014-15<br><u>Rate Design</u> | 2 - FY 2014-15<br>Bond Sale<br><u>Projections</u> | 3 - Projected<br>FY 2015-16<br>Rate Revenue<br>existing rates | FY 2016 V<br>from Ori<br><u>FY 2015 F</u> | ginal          |
|                           | 1      | Gross Water Sales Revenue - \$<br>Suburban Wholesale | 300.1                                       | 300.1                                           | 289.4                                             | 273.8                                                         | (26.2)                                    | -8.7%          |
|                           | 2      | Detroit Retail                                       | 106.7                                       | 108.8                                           | 108.9                                             | 104.6                                                         | (2.2)                                     | -2.0%          |
|                           | 3      | Total                                                | 406.8                                       | 408.8                                           | 398.4                                             | 378.4                                                         | (28.4)                                    | -7.0%          |
|                           |        | Bad Debt Expense - \$                                |                                             |                                                 |                                                   |                                                               |                                           |                |
|                           | 4      | Suburban Wholesale                                   | 0.0                                         | 0.0                                             | 0.0                                               | 0.0                                                           | 0.0                                       |                |
|                           | 5<br>6 | Detroit Retail<br>Total                              | $\frac{(10.0)}{(10.0)}$                     | <u>(12.0)</u><br>(12.0)                         | (18.5)<br>(18.5)                                  | (16.0)<br>(16.0)                                              | $\frac{(6.0)}{(6.0)}$                     | 60.0%<br>60.0% |
| and the second second     | 0      |                                                      | (10.0)                                      | (12.0)                                          | (18.5)                                            | (10.0)                                                        | (0.0)                                     | 00.0%          |
|                           | 7      | Net Water Sales Revenue - \$<br>Suburban Wholesale   | 200.1                                       | 200.1                                           | 200.4                                             | 272.0                                                         | (25.2)                                    | 0.70/          |
|                           | 8      | Suburban Wholesale<br>Detroit Retail                 | 300.1<br>96.7                               | 300.1<br>96.8                                   | 289.4<br>90.4                                     | 273.8<br>88.6                                                 | (26.2)<br>(8.2)                           | -8.7%<br>-8.4% |
|                           | 9      | Total Rate Revenue                                   | <u>396.7</u>                                | 396.8                                           | 379.9                                             | 362.4                                                         | (34.4)                                    | -8.4%          |
|                           | 10     | Misc & Non-Op Revenue                                | 8.5                                         | 8.5                                             | 8.4                                               | 7.6                                                           | (1.0)                                     | -11.6%         |
|                           | 11     | Total Revenues                                       | 405.4                                       | 405.4                                           | 388.3                                             | 370.0                                                         | (35.4)                                    | -8.7%          |
| Constanting of the second |        | Watan Calan an Maf                                   |                                             |                                                 |                                                   |                                                               |                                           |                |
|                           | 12     | <u>Water Sales - m Mcf</u><br>Suburban Wholesale     | 16.037                                      | 16.037                                          | 15.447                                            | 14.011                                                        |                                           |                |
|                           | 13     | Detroit Retail                                       | <u>3.775</u>                                | 3.500                                           | 3.500                                             | 3.300                                                         |                                           |                |
|                           | 14     | Total                                                | 19.812                                      | 19.537                                          | 18.947                                            | 17.311                                                        |                                           |                |
| Page 16                   |        |                                                      |                                             |                                                 |                                                   |                                                               | тFG                                       |                |
| 2/11/15                   |        |                                                      |                                             |                                                 |                                                   |                                                               |                                           |                |
| 2/21/10                   |        |                                                      |                                             |                                                 |                                                   | THE F                                                         | <b>DSTER</b> G                            | ROUP           |