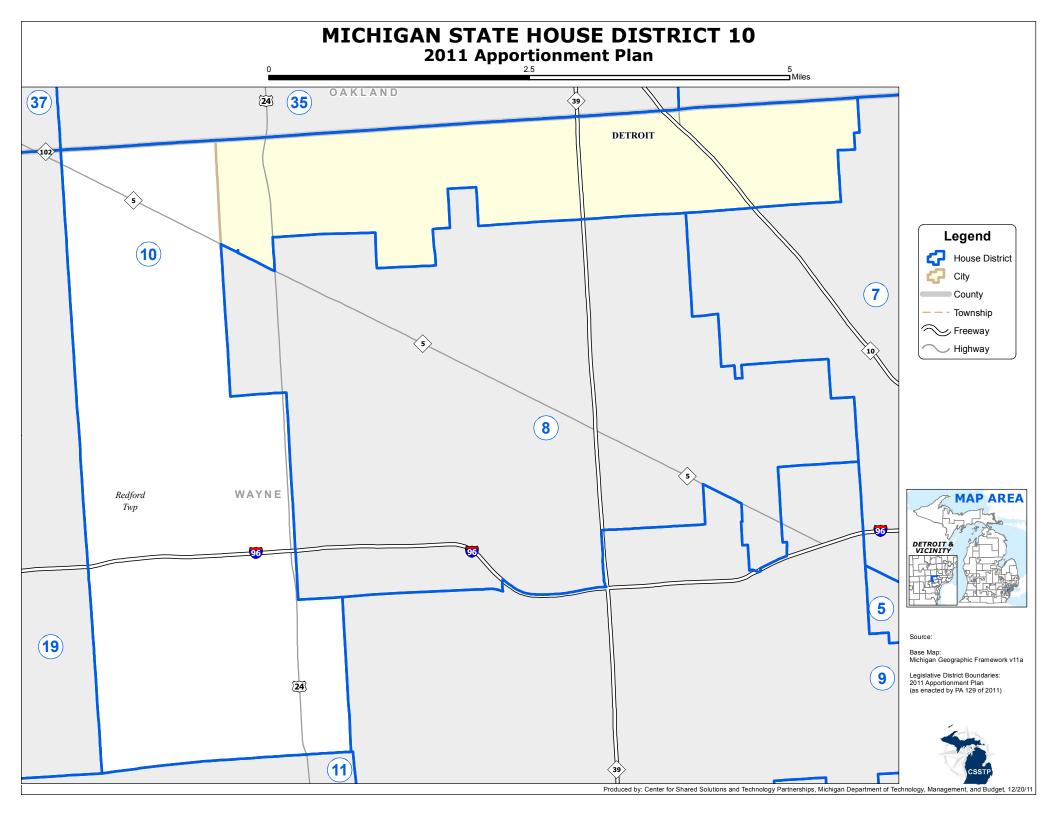

## Michigan State House of Representatives

## District 10

Wayne County (part)

Detroit city (part)

That portion of the city beginning at Five Pts. and W. 8 Mile Rd., east on W. 8 Mile Rd. to Mendota, south on Mendota to Chippewa, west on Chippewa to Pinehurst, south on Pinehurst to W. 7 Mile Rd., west on W. 7 Mile Rd. to Vaughan, north on Vaughan to St. Martins, west on St. Martins to Fielding, south on Fielding to W. 7 Mile Rd., west on W. 7 Mile Rd. to Pierson, south on Pierson to Pickford, west on Pickford to Lahser, north on Lahser to W. 7 Mile Rd., west on W. 7 Mile Rd. to Telegraph, south on Telegraph to Grand River, northwest on Grand River to Five Pts., north on Five Pts. to W. 8 Mile Rd., the point of beginning.

Redford Township